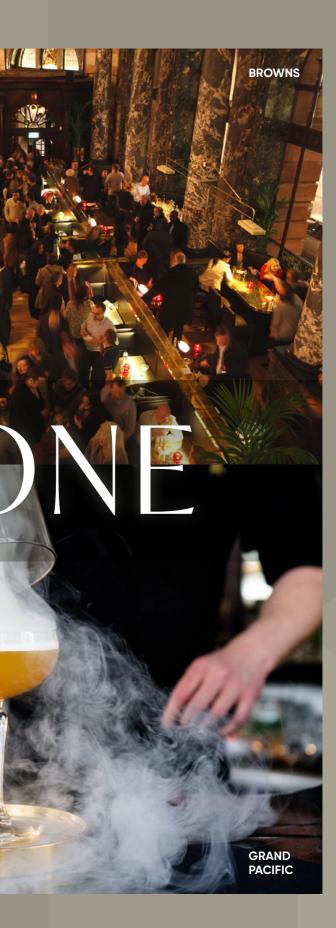

Waterhouse is located at the junction of Spring Gardens surrounded by other architectural gems that are home to venues including Grand Pacific, Cibo, Browns and The Gotham. These are some of Manchester's most impressive venues right on the doorstep.

### **BARS & RESTAURANTS**

- 1. Cibo
- 2. Browns
- 3. Grand Pacific
- 4. Honey @ Hotel Gotham
- 5. Moose Coffee
- 6. Maki Ramon
- 7. The Alchemist
- 8. Sam's Chop House
- 9. El Gato Negro
- 10. Six by Nico
- 11. Hampton & Voúis
- 12. Piccolino Caffé Grande