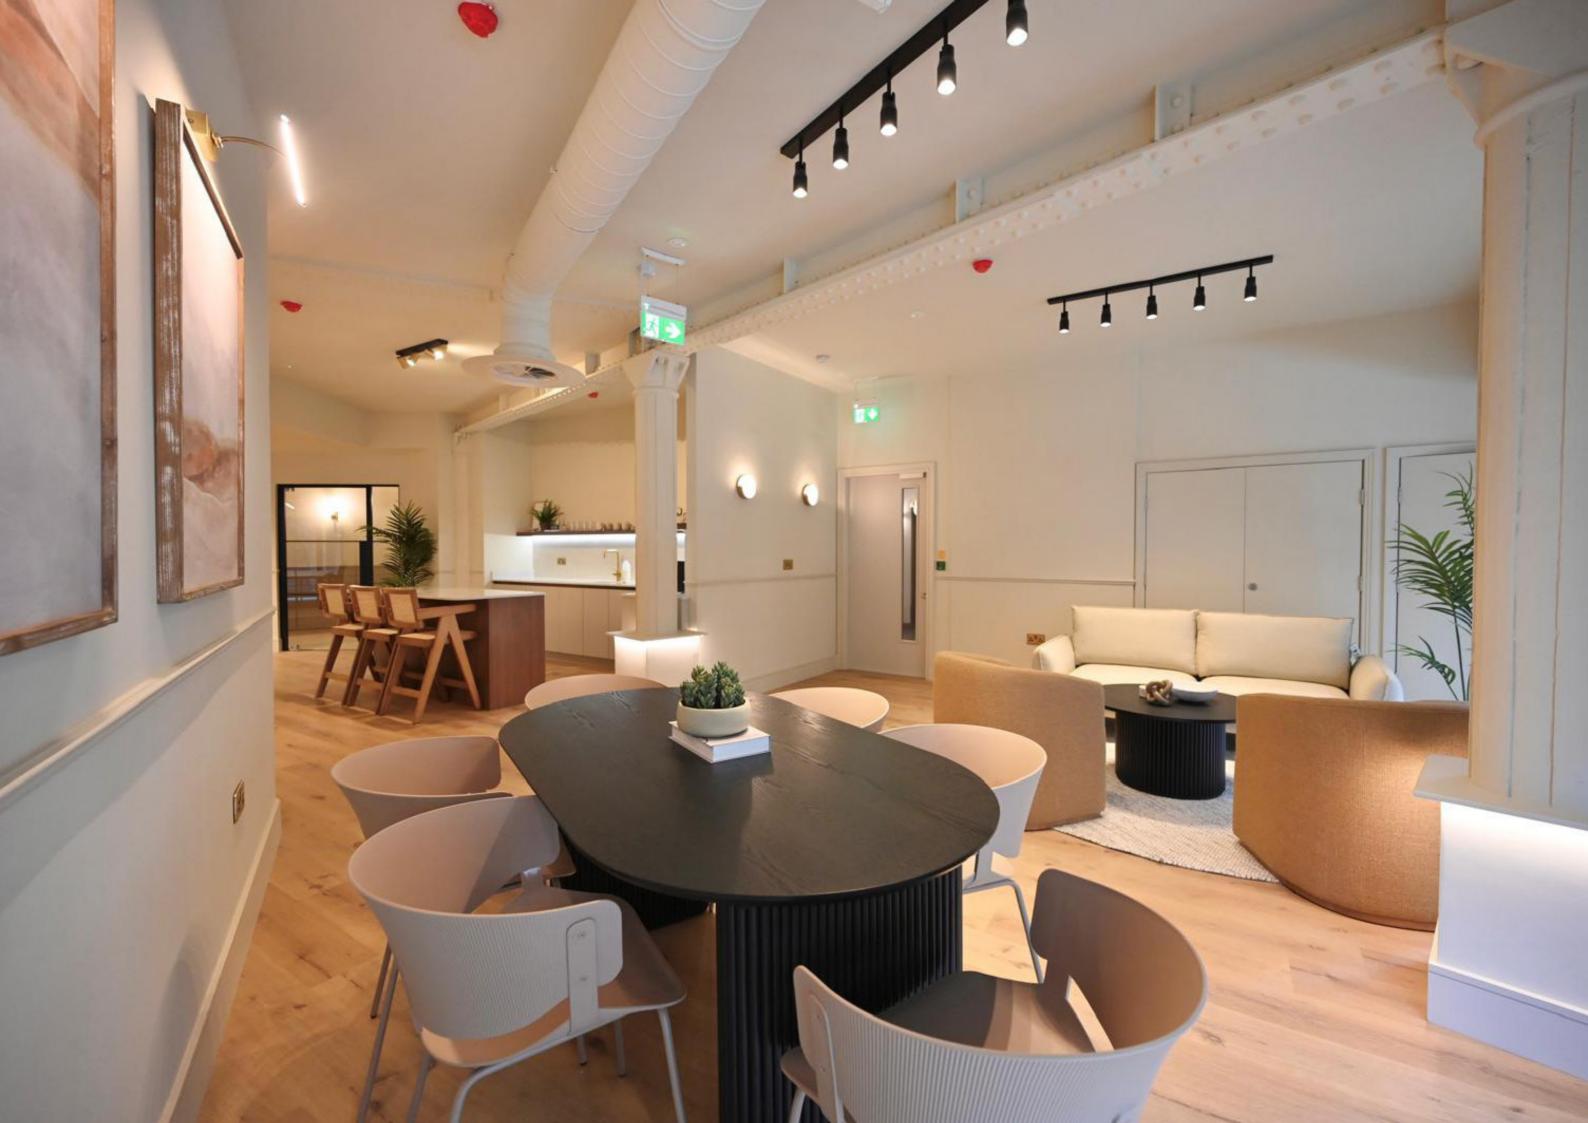

# 1 DETAI

The attention to detail of the original design has been celebrated in the refurbishment retaining original features, and enhancing these with contemporary design cues that have created a beautifully crafted and inspiring working environment.

### **SPECIFICATION**

The boutique luxury design and specification has been carried throughout the building creating a high end business lounge, fitness studio, changing rooms and shower facilities exclusively for people working in Waterhouse.

SHOWERS

CYCLE STORAGE

LED LIGHTING

MALE & FEMALE CHANGING ROOMS **KITCHENS** 

BREAKOUT AREAS

FITNESS STUDIO

EPC RATING B

MEETING ROOMS