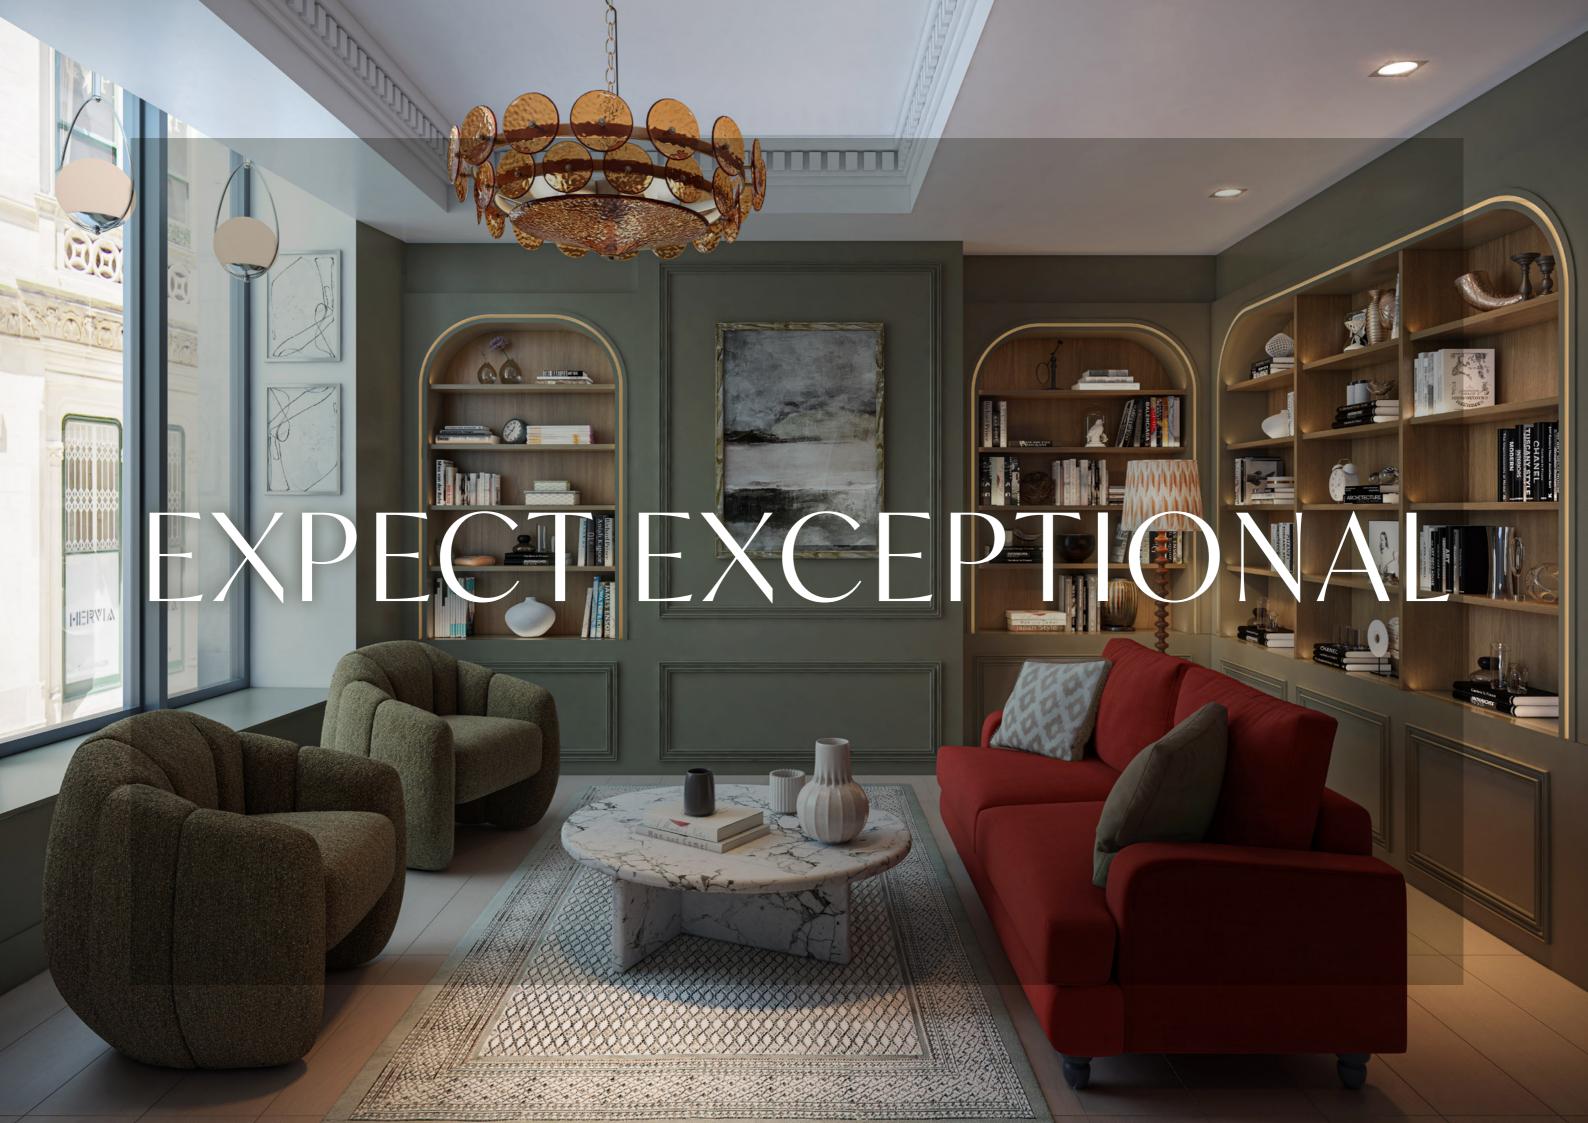

### **SPECIFICATION**

The boutique luxury design and specification has been carried throughout the building creating a high end business lounge, fitness studio, changing rooms and shower facilities exclusively for people working in Waterhouse.

SHOWERS

CYCLE STORAGE

LED LIGHTING

MALE & FEMALE CHANGING ROOMS **KITCHENS** 

BREAKOUT AREAS

FITNESS STUDIO

EPC RATING B

MEETING ROOMS