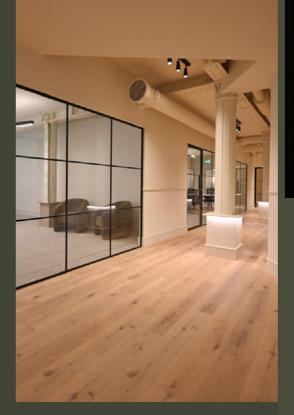

# 1 DETAI

The attention to detail of the original design has been celebrated in the refurbishment retaining original features, and enhancing these with contemporary design cues that have created a beautifully crafted and inspiring working environment.

### **SPECIFICATION**

The boutique luxury design and specification has been carried throughout the building creating a high end business lounge, fitness studio, changing rooms and shower facilities exclusively for people working in Waterhouse.