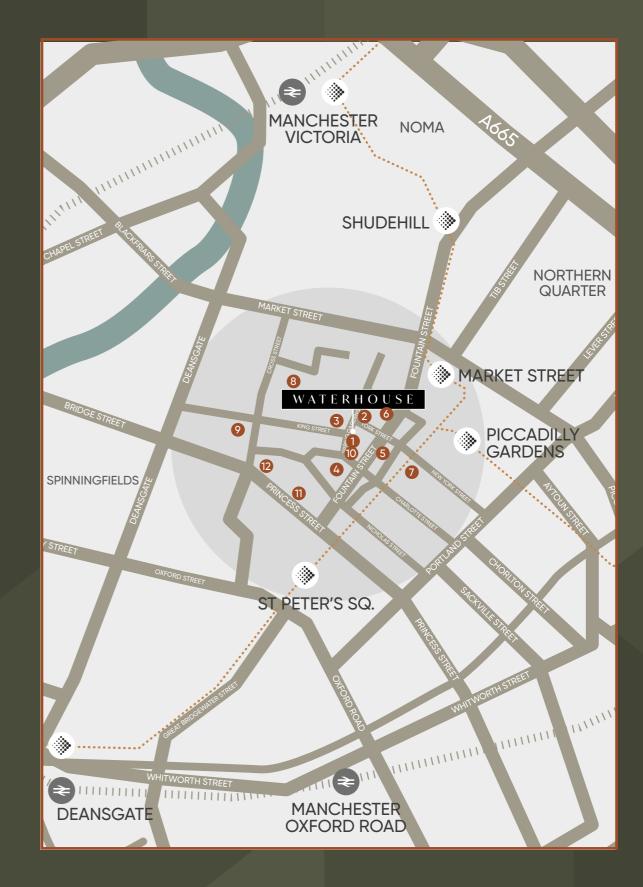

### WALKING TIMES

| Market Street Tram    | 1 MIN   |
|-----------------------|---------|
| Piccadilly Gardens    | 1 MIN   |
| St Peter's Square     | 2 MINS  |
| Manchester Piccadilly | 5 MINS  |
| Manchester Victoria   | 8 MINS  |
| Manchester Oxford Rd  | 10 MINS |

# CENTRAL Manchester Victor Manchester Oxford

Waterhouse's prime location in the heart of Manchester offers unparalleled convenience, with all essential amenities just a stone's throw away. Whether it's shopping, dining, or entertainment, everything you need is right on your doorstep.

In addition, the property is ideally positioned for excellent transport links, with three tram stops just a two-minute walk away, providing quick and easy access to the city's extensive tram network. For those who prefer to travel by train, three major train stations are within a ten-minute walk, ensuring effortless connections to the rest of Manchester and beyond. This central location makes Waterhouse an ideal choice for anyone seeking both convenience and connectivity in the city.

### **BARS & RESTAURANTS**

- 1. Cibo
- 2. Browns
- 3. Grand Pacific
- 4. Honey @ Hotel Gotham
- 5. Moose Coffee
- 6. Maki Ramon
- 7. The Alchemist
- 8. Sam's Chop House
- 9. El Gato Negro
- 10. Six by Nico
- 11. Hampton & Voúis
- 12. Piccolino Caffé Grande