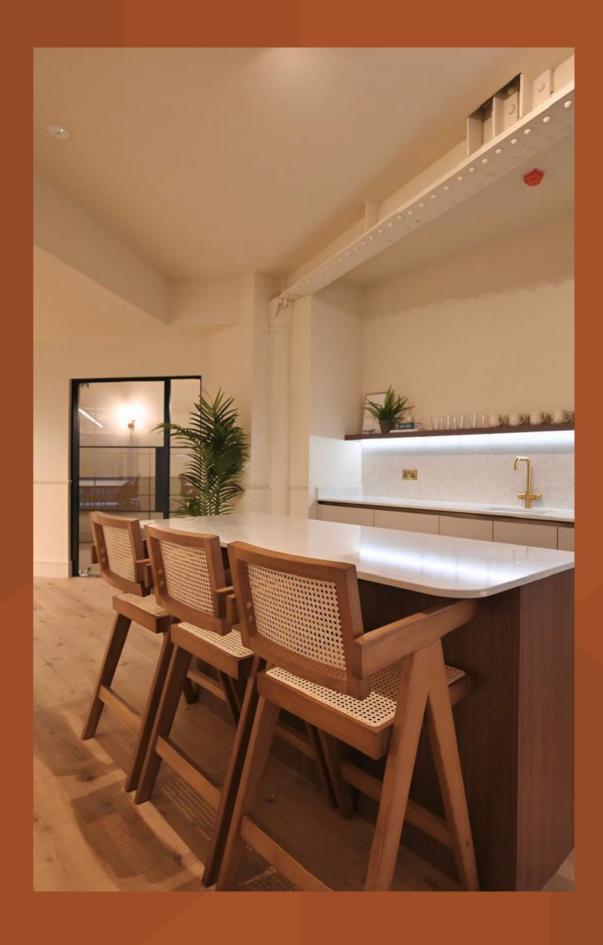

### **SPECIFICATION**

The boutique luxury design and specification has been carried throughout the building creating a high end business lounge, fitness studio, changing rooms and shower facilities exclusively for people working in Waterhouse.

SHOWERS

CYCLE STORAGE

LED LIGHTING

MALE & FEMALE CHANGING ROOMS **KITCHENS** 

BREAKOUT AREAS

FITNESS STUDIO

EPC RATING B

MEETING ROOMS