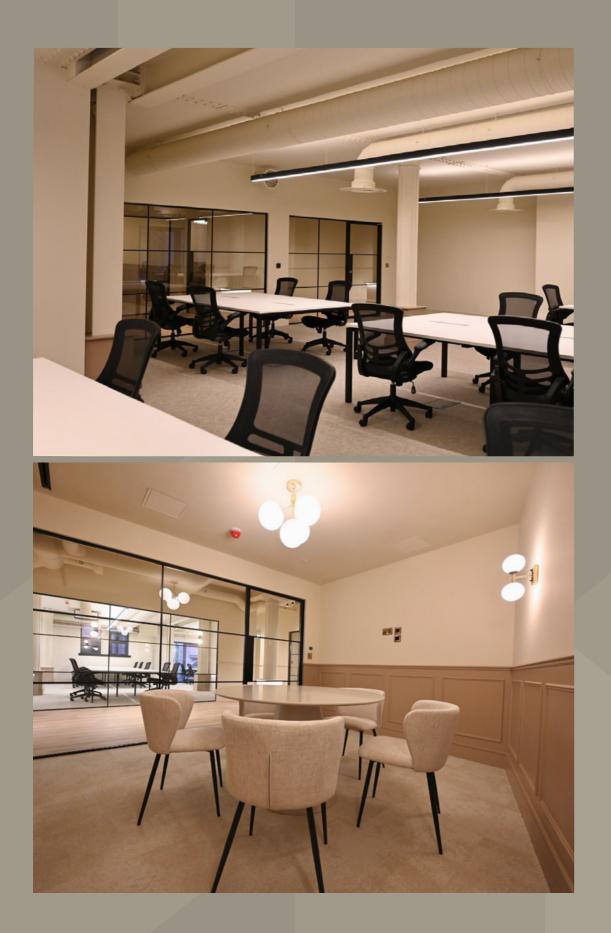

### **SPECIFICATION**

The boutique luxury design and specification has been carried throughout the building creating a high end business lounge, fitness studio, changing rooms and shower facilities exclusively for people working in Waterhouse.

SHOWERS

CYCLE STORAGE

LED LIGHTING

MALE & FEMALE CHANGING ROOMS **KITCHENS** 

BREAKOUT AREAS

FITNESS STUDIO

EPC RATING B

MEETING ROOMS