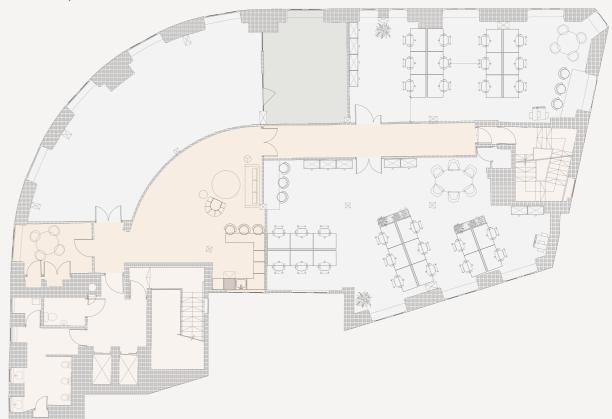

for excellent transport links, with three tram stops just a two-minute walk away, providing quick and easy access to the city's extensive tram network. For those who prefer to travel by train, three major train stations are within a ten-minute walk, ensuring effortless connections to the rest of Manchester and beyond. This central location makes Waterhouse an ideal choice for anyone seeking both convenience and connectivity in the city.

## X

### **BARS & RESTAURANTS**

- 1. Cibo
- 2. Browns
- 3. Grand Pacific
- 4. Honey @ Hotel Gotham
- 5. Moose Coffee
- 6. Maki Ramon
- 7. The Alchemist
- 8. Sam's Chop House
- 9. El Gato Negro
- 10. Six by Nico
- 11. Hampton & Voúis
- 12. Piccolino Caffé Grande



### FIRST

### 3627 SQFT / 337 SQM



### THIRD

### 3423 SQFT / 318 SQM



### FOURTH





### **SPECIFICATION**

The boutique luxury design and specification has been carried throughout the building creating a high end business lounge, fitness studio, changing rooms and shower facilities exclusively for people working in Waterhouse.



SHOWERS





CYCLE STORAGE





LED LIGHTING

MALE & FEMALE CHANGING ROOMS **KITCHENS** 



BREAKOUT AREAS



FITNESS STUDIO





EPC RATING B



MEETING ROOMS



FLOOR TO **CEILING WINDOWS** 





A DEVELOPMENT BY



T: 0161 238 6233 M: 07525 582 901 E: JAMES.DEVANY@EU.JLL.COM

JAMES DEVANY

SAM CORBY

E: SAM.CORBY@EU.JLL.COM

Misrepresentation act: JLL for themselves and for the vendors or lessors of this property, whose agents they are give notice that: a) all particulars are set out as general outline only for the guidance of intending purc