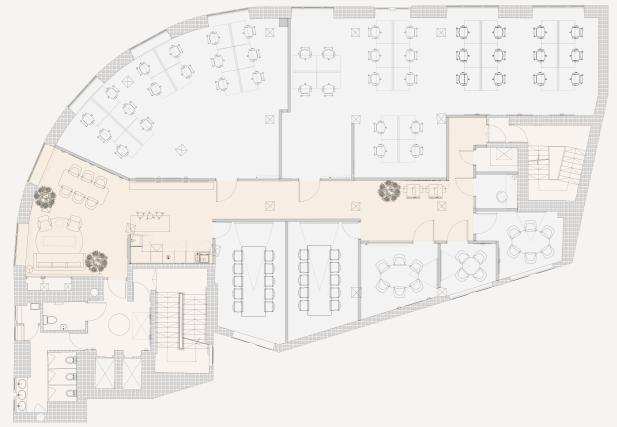

step.

In addition, the property is ideally positioned for excellent transport links, with three tram stops just a two-minute walk away, providing quick and easy access to the city's extensive tram network. For those who prefer to travel by train, three major train stations are within a ten-minute walk, ensuring effortless connections to the rest of Manchester and beyond. This central location makes Waterhouse an ideal choice for anyone seeking both convenience and connectivity in the city.

## X

### **BARS & RESTAURANTS**

- 1. Cibo
- 2. Browns
- 3. Grand Pacific
- 4. Honey @ Hotel Gotham
- 5. Moose Coffee
- 6. Maki Ramon
- 7. The Alchemist
- 8. Sam's Chop House
- 9. El Gato Negro
- 10. Six by Nico
- 11. Hampton & Voúis
- 12. Piccolino Caffé Grande



### FIRST

### 3627 SQFT / 337 SQM



### THIRD

### 3423 SQFT / 318 SQM



### FOURTH





### **SPECIFICATION**

The boutique luxury design and specification has been carried throughout the building creating a high end business lounge, fitness studio, changing rooms and shower facilities exclusively for people working in Waterhouse.



SHOWERS





CYCLE STORAGE





LED LIGHTING

MALE & FEMALE CHANGING ROOMS **KITCHENS** 



BREAKOUT AREAS



FITNESS STUDIO





EPC RATING B



MEETING ROOMS



FLOOR TO **CEILING WINDOWS** 





A DEVELOPMENT BY



T: 0161 238 6233 M: 07525 582 901 E: JAMES.DEVANY@EU.JLL.COM

JAMES DEVANY

SAM CORBY

E: SAM.CORBY@EU.JLL.COM

Misrepresentation act: JLL for themselves and for the vendors or lessors of this property, whose agents they are give notice that: a) all particulars are set out as g