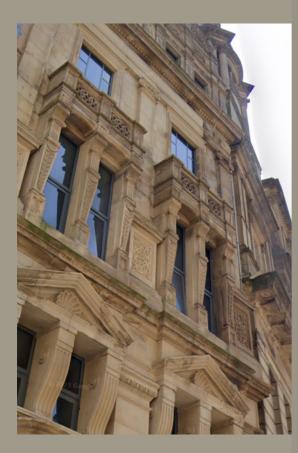

# STYLE GRANDEUR &HERITAGE

Waterhouse was designed and built in 1890 by Alfred Waterhouse who also designed a number of notable Manchester landmarks including major commissions for Manchester University, National & Provincial Bank, the Refuge and Prudential Assurance and the splendid Gothic Manchester Town Hall.

# 1 DETAI

The attention to detail of the original design has been celebrated in the refurbishment retaining original features, and enhancing these with contemporary design cues that have created a beautifully crafted and inspiring working environment.