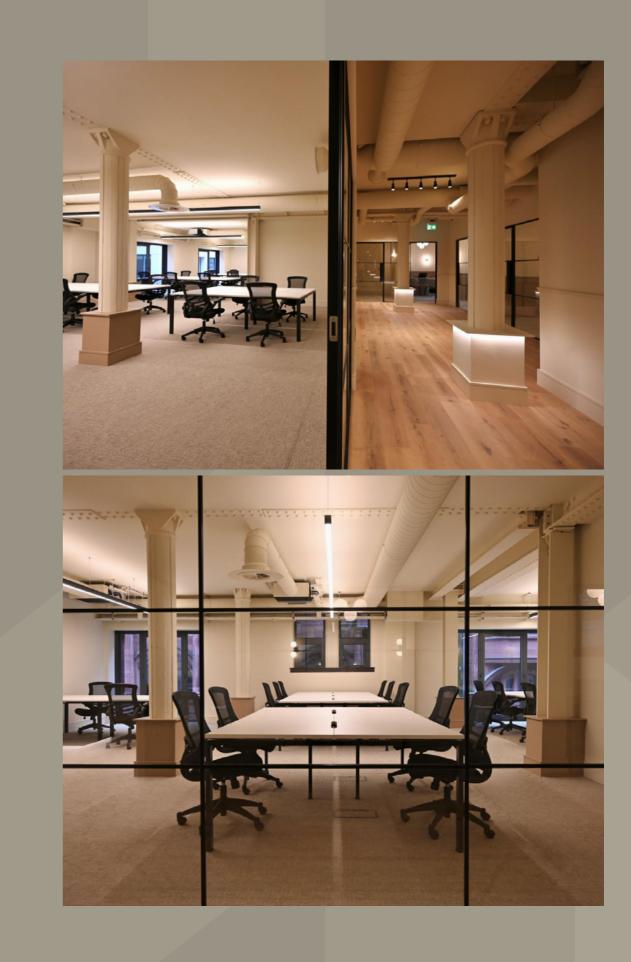

### **SPECIFICATION**

The boutique luxury design and specification has been carried throughout the building creating a high end business lounge, fitness studio, changing rooms and shower facilities exclusively for people working in Waterhouse.

SHOWERS

CYCLE STORAGE

LED LIGHTING

MALE & FEMALE CHANGING ROOMS **KITCHENS** 

BREAKOUT AREAS

FITNESS STUDIO

EPC RATING B

MEETING ROOMS