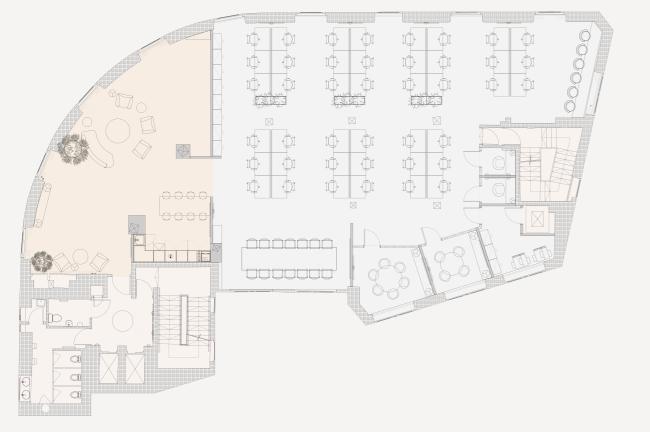

eally positioned for excellent transport links, with three tram stops just a two-minute walk away, providing quick and easy access to the city's extensive tram network. For those who prefer to travel by train, three major train stations are within a ten-minute walk, ensuring effortless connections to the rest of Manchester and beyond. This central location makes Waterhouse an ideal choice for anyone seeking both convenience and connectivity in the city.

## X

### **BARS & RESTAURANTS**

- 1. Cibo
- 2. Browns
- 3. Grand Pacific
- 4. Honey @ Hotel Gotham
- 5. Moose Coffee
- 6. Maki Ramon
- 7. The Alchemist
- 8. Sam's Chop House
- 9. El Gato Negro
- 10. Six by Nico
- 11. Hampton & Voúis
- 12. Piccolino Caffé Grande



### FIRST

### 3627 SQFT / 337 SQM



### THIRD

### 3423 SQFT / 318 SQM



### FOURTH





### **SPECIFICATION**

The boutique luxury design and specification has been carried throughout the building creating a high end business lounge, fitness studio, changing rooms and shower facilities exclusively for people working in Waterhouse.



SHOWERS





CYCLE STORAGE





LED LIGHTING

MALE & FEMALE CHANGING ROOMS **KITCHENS** 



BREAKOUT AREAS



FITNESS STUDIO





EPC RATING B



MEETING ROOMS



FLOOR TO **CEILING WINDOWS** 





A DEVELOPMENT BY



T: 0161 238 6233 M: 07525 582 901 E: JAMES.DEVANY@EU.JLL.COM

JAMES DEVANY

SAM CORBY

E: SAM.CORBY@EU.JLL.COM

Misrepresentation act: JLL for themselves and for the vendors or lessors of this property, whose agents they are give notice that: a) all particulars are set out as general outline only for the guidance o