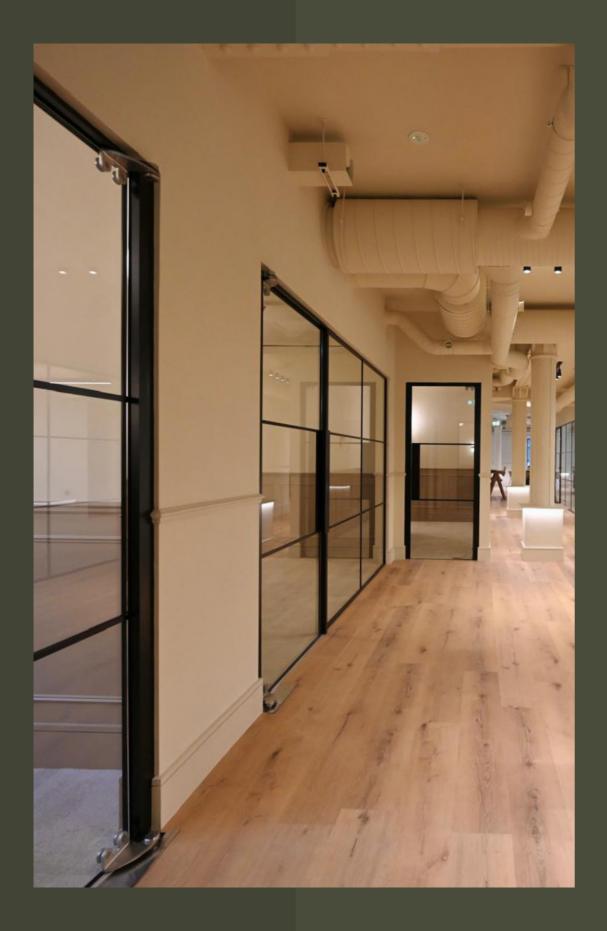

# 1 DETAI

The attention to detail of the original design has been celebrated in the refurbishment retaining original features, and enhancing these with contemporary design cues that have created a beautifully crafted and inspiring working environment.

### **SPECIFICATION**

The boutique luxury design and specification has been carried throughout the building creating a high end business lounge, fitness studio, changing rooms and shower facilities exclusively for people working in Waterhouse.