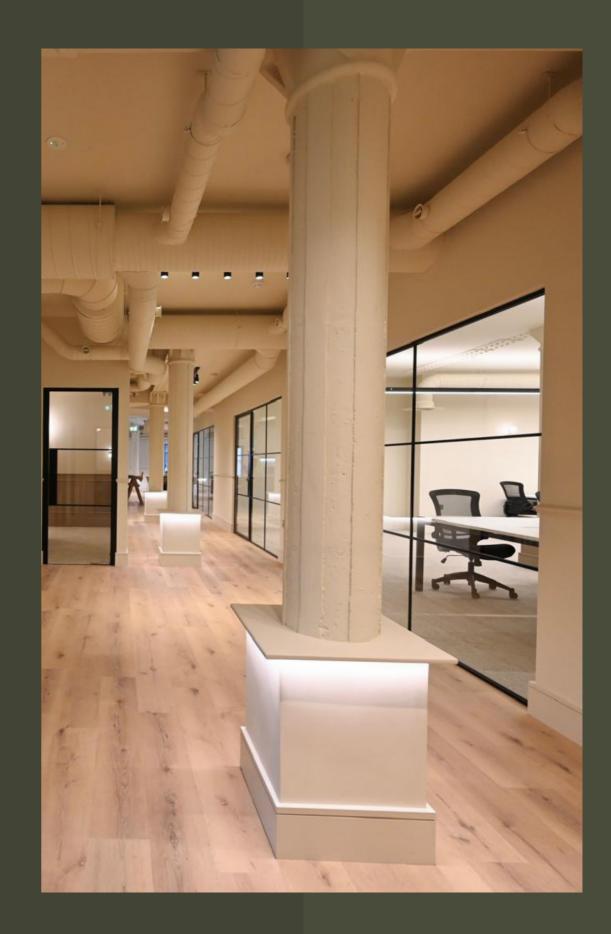

# 1 DETAI

The attention to detail of the original design has been celebrated in the refurbishment retaining original features, and enhancing these with contemporary design cues that have created a beautifully crafted and inspiring working environment.

### **SPECIFICATION**

The boutique luxury design and specification has been carried throughout the building creating a high end business lounge, fitness studio, changing rooms and shower facilities exclusively for people working in Waterhouse.